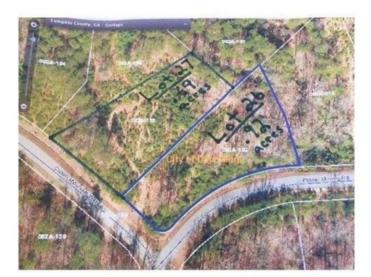

## Lot 26 Placer Mining Rd Lot 26, Dahlonega, GA 30533

» MLS #: 10309940

» Land | Lot: 40,075 ft<sup>2</sup> (0.92 acres)

» More Info: Lot26PlacerMiningRdLot26.IsForSale.com

Jim Pierce (706) 344-7646 jim@rivermountainrealty.net http://www.rivermountainrealty.net

River Mountain Realty 19 E Main St Suite J Dahlonega, GA 30533 (678) 400-6600

PRICED BELOW APPRAISAL!!! Only 1 MILE from DOWNTOWN DAHLONEGA and the ONLY gated community IN THE CITY LIMITS OF DAHLONEGA....WITH SWIM & TENNIS AMENITIES!!! This prime lot will have gorgeous Southwesterly Sunset Views AND the Seller owns the adjoining Lot 27 that sits up higher on the hill with southern and westerly views SO, the lots really go together well... or separately. Please call to preview and/or show lots. There are no other properties available in the Dahlonega area with these amenitites, this convenience!